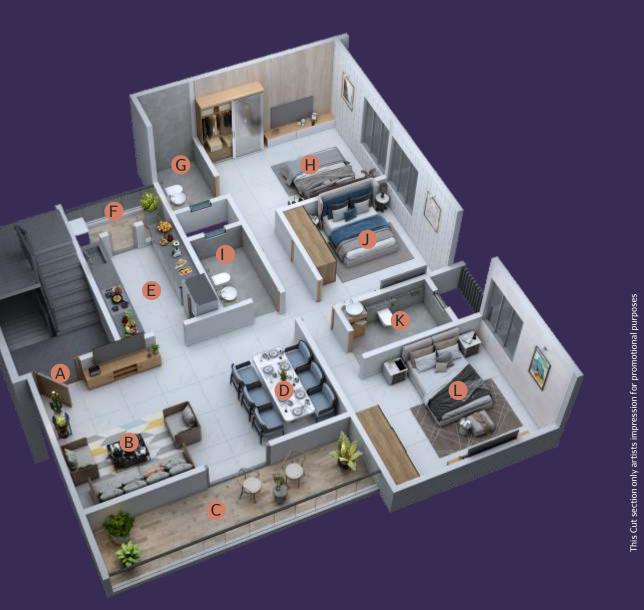

Book your dream home today and experience a life where every moment is pure gold!

Abode 7 – Redefining Elegance, Crafting Comfort!

- A Ent. Lobby
- B Living Room
- C Terrace
- D Dining
- E Kitchen
- F Dry Balconies
- G M. Toilet
- H M. Bedroom
- I C. Toilet
- J Bedroom
- K M. Toilet
- L M. Bedroom