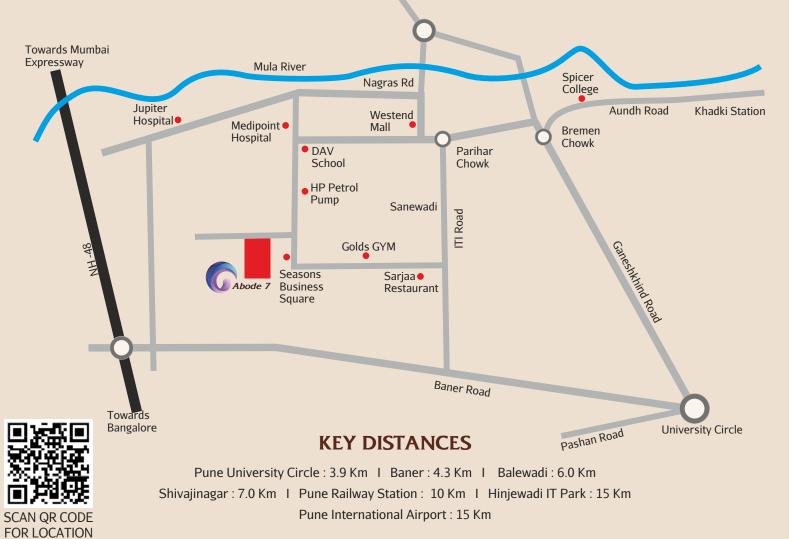

## The Heart of Aundh – Convenience at Your Doorstep!

"Abode 7 offers the perfect blend of connectivity and convenience. Located behind Seasons Business Centre, everything you need is just a walk away – shopping centers, malls, schools, hospitals, health clubs, and fuel stations. Experience the joy of living in a neighborhood that caters to your every need."

## Thoughtfully Designed for Your Lifestyle

"Centrally located behind Seasons Business Centre, Aundh, Abode 7 offers unparalleled convenience. With schools, hospitals, shopping malls, and health clubs just a walk away, your everyday needs are always within reach. Abode 7 isn't just a home – it's your connection to the best of city living."