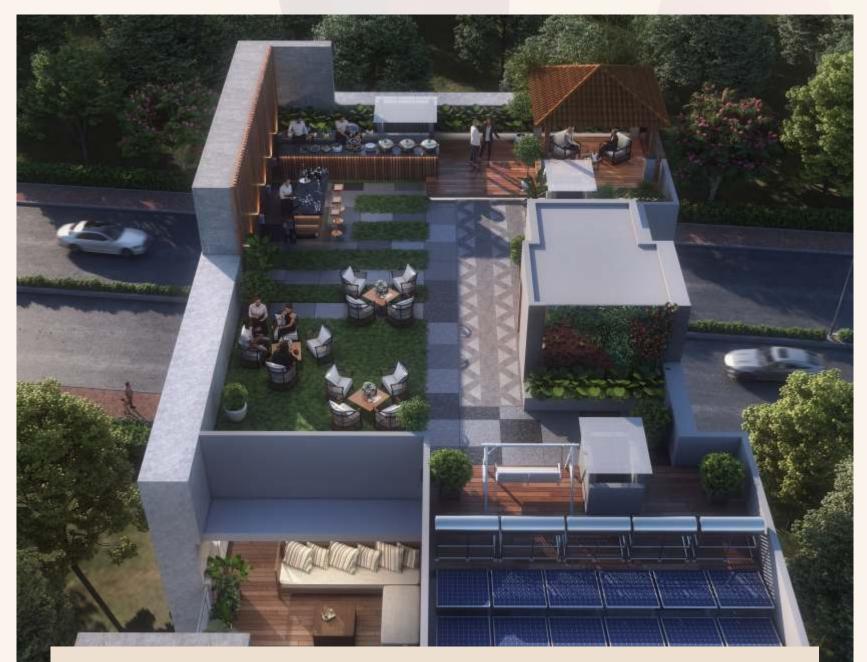

# Elevate Life to New Heights Experience the Charm of Rooftop Living!

Party Lawn : A perfect space for celebrations and gatherings. Gazebo : A cozy retreat for relaxation and conversations. Barbeque Area : Enjoy delightful culinary moments under the open sky. Senior Citizen's Sitting Area : A peaceful corner for leisure and connection.